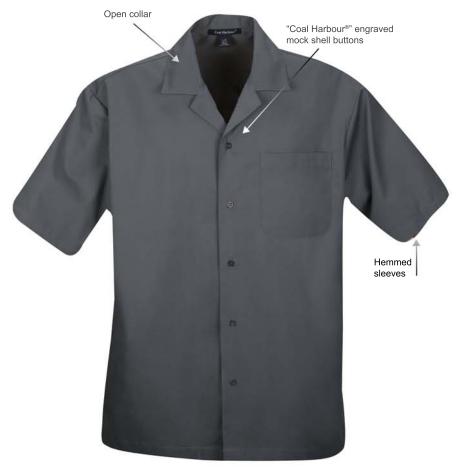

# Coal Harbour® Easy Care Camp Shirt - D515

## **Product Features:**

- 7.5-oz, 55/45 cotton/polyester
- Double yoke
- Left chest pocket
- Straight bottom hem with side slits
- Tonal "Coal Harbour®" embroidery located on bottom of placket